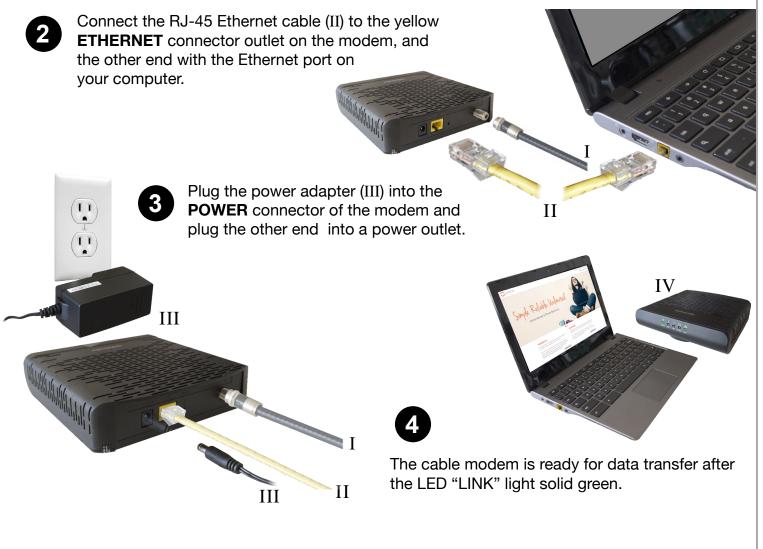

Note: The RESET button at the rear panel is for maintenance purpose only. You don't need to use it.