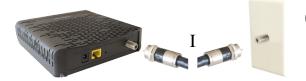

## Cable Modem Set Up Guide

Follow the steps below for proper installation:

Connect the coaxial cable (I) to the **CABLE** connector on the modem (IV) and the other end into the cable wall outlet.

Note: To speed up the registration process of cable modem, the coaxial cable should be connected to the modem prior to the power connector.