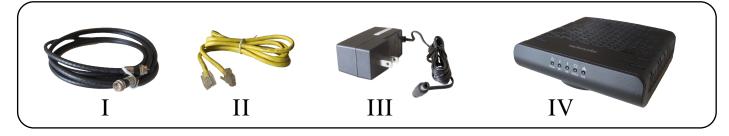

## Cable Modem Set Up Guide

Follow the steps below for proper installation:

Connect the coaxial cable (I) to the **CABLE** connector on the modem (IV) and the other end into the cable wall outlet.

Note: To speed up the registration process of cable modem, the coaxial cable should be connected to the modem prior to the power connector.