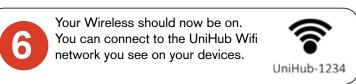

## MikroTik Set Up Guide

| Password:                                                                                                          |
|--------------------------------------------------------------------------------------------------------------------|
| *UniHub5g - 5GHz signal provides faster data rates at a shorter distance, but may not be supported by all devices. |
| *UniHub - 2 4GHz signal offers coverage for farther distances, but                                                 |